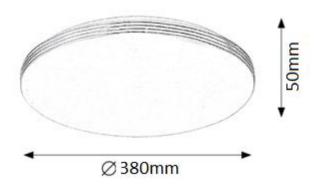

- :. Low power consumption
- :. Repeated switch on/off does not affect the lifespan
- :. Safety, low voltage operation
- :. Instant light with maximum luminous flux
- :. Environmentally friendly no mercury and lead
- .. No ultraviolet and infrared rays

#### AREAS OF APPLICATION »

- :. Residential and Commercial buildings
- :. Home interior
- :. Hotels and Restaurants



### **TECHNICAL SPECIFICATION SHEET**



### **PRODUCT DETAILS** »

| Catalogue<br>number | Watt<br>(W) | Whole fixture<br>lumens<br>(Im) | Colour temp.<br>(K) | Colour<br>body |
|---------------------|-------------|---------------------------------|---------------------|----------------|
| 95NEOS18LED         | 18          | 2160                            | CCT - adjustable    | White &Chrome  |

### **DIMENSIONS** »



### **REMOTE CONTROL FUNCTIONS »**



### **ADDITIONAL INFORMATION »**



| Catalogue<br>number | Barcode       | Packing/<br>Box (pcs) |
|---------------------|---------------|-----------------------|
| 95NEOS18LED         | 3800131228833 | 1/1                   |