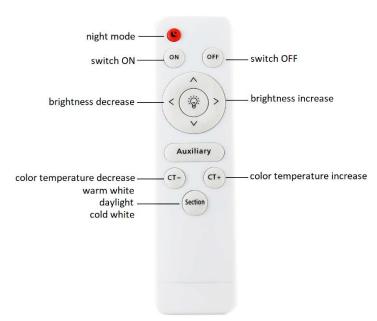

ted switch on/off does not affect the lifespan
- :. Safety, low voltage operation
- :. Instant light with maximum luminous flux
- :. Environmentally friendly no mercury and lead
- .. No ultraviolet and infrared rays

#### AREAS OF APPLICATION »

- :. Residential and Commercial buildings
- :. Home interior
- :. Hotels and Restaurants



### **TECHNICAL SPECIFICATION SHEET**



### **PRODUCT DETAILS** »

| Catalogue<br>number | Watt<br>(W) | Whole fixture<br>lumens<br>(Im) | Colour temp.<br>(K) | Colour<br>body |
|---------------------|-------------|---------------------------------|---------------------|----------------|
| 95NEOS18LED         | 18          | 2160                            | CCT - adjustable    | White &Chrome  |

### **DIMENSIONS** »



### **REMOTE CONTROL FUNCTIONS »**



### **ADDITIONAL INFORMATION »**



| Catalogue<br>number | Barcode       | Packing/<br>Box (pcs) |
|---------------------|---------------|-----------------------|
| 95NEOS18LED         | 3800131228833 | 1/1                   |