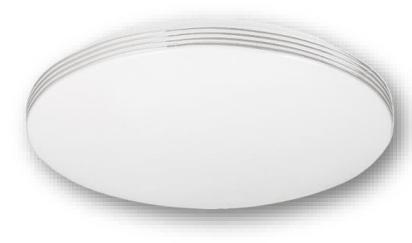

# **NEOS** LED CEILING LAMP

### **GENERAL INFORMATION »**

:. Power: 18W

∴ Rated voltage: 230V; 50-60Hz

:. Colour temp.: Adjustable

: Power Supply: control gear, DC device-driver

∴ LED chip: SANAN 2835 with LENS∴ Colour rendering index: Ra≥80

∴ Average Lifetime: 30 000h

∴ Beam angle: 120°

.. Body: Metal and plastic

:. Colour of the body: White and chrome

.. Remote control: Yes

∴ Dimmable: Yes

:. Installation: Surface mounted luminaire

:. Protection against dust and moisture: IP40